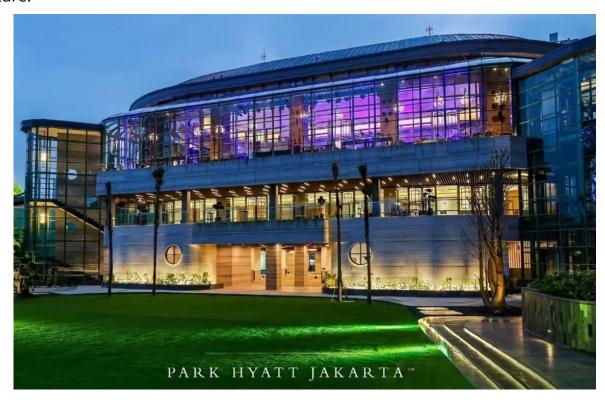

# Park Hyatt Jakata

In 2022, the Company introduced Park Hyatt Jakarta, bringing the best experience with a variety of luxurious accommodations, dining, and entertainment options in the heart of the Capital City. In response to high demand for Meetings, Incentives, Conferences, and Exhibitions (MICE) venues, Park Hyatt Jakarta presents the Royal Glasshouse as its latest addition in 2023. The Royal Glasshouse is a unique and grand MICE venue with a spacious area of 1,650 m2, capable of accommodating 1,400 people and surrounded by a beautiful park with modern and elegant architecture.