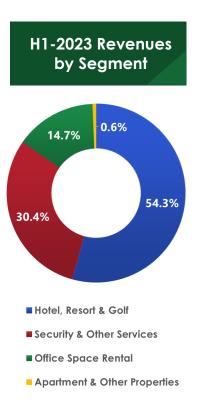

The increase was mainly obtained from hotel, resort and golf segment which dominated the Company's revenue up to 54.3% in H1-2023. Other contributions are from security and other services at 30.4%, office space rental at 14.7%, and apartments and other properties at 0.6%.